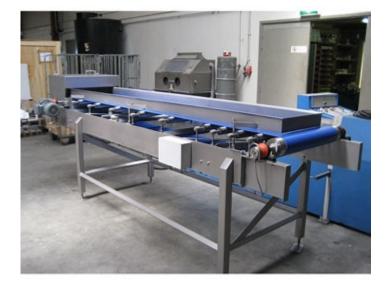

Belt conveyors, weigh belts and weigh-belt feeders (if a regulation function is integrated) are available in a great number of variations. There is a wide range, varying from simple process weigh belts and weigh-belt feeders to approved and mobile systems.

#### **Main features**

- Available in a range of dimensions
- Open or enclosed constructions
- Standard design or customized for application requirements
- Mild steel or stainless steel