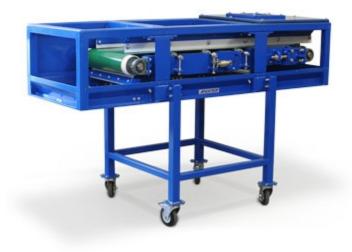

Belt conveyors, weigh belts and weigh-belt feeders (if a regulation function is integrated) are available in a great number of variations. There is a wide range, varying from simple process weigh belts and weigh-belt feeders to approved and mobile systems.

#### **Main features**

- Available in a range of dimensions
- Open or enclosed constructions
- Standard design or customized for application requirements
- Mild steel or stainless steel