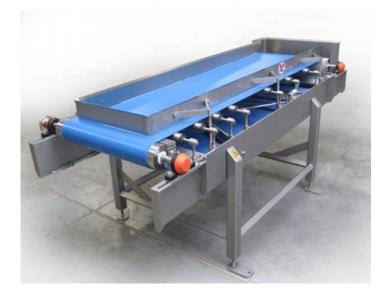

Belt conveyors, weigh belts and weigh-belt feeders (if a regulation function is integrated) are available in a great number of variations. There is a wide range, varying from simple process weigh belts and weigh-belt feeders to approved and mobile systems.

#### **Main features**

- Available in a range of dimensions
- Open or enclosed constructions
- Standard design or customized for application requirements
- Mild steel or stainless steel