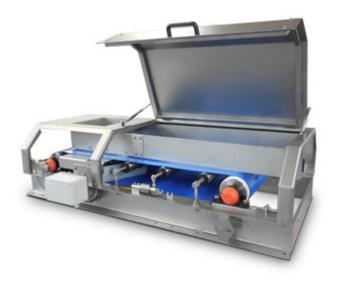

#### Weigh Belt Feeders

Standard Range or Customized Solutions Incorporate more control into your process than ever before with Rice Lake Weighing Systems' weigh belt feeders. Ideal for a wide variety of industries, including food, mining, quarries, bulk material blending, process control, truck, barge, or rail load-out applications, weigh belt feeders help ensure accurate and consistent weight output.

Belt conveyors, weigh belts and weigh-belt feeders (if a regulation function is integrated) are available in a great number of variations. There is a wide range, varying from simple process weigh belts and weigh-belt feeders to approved and mobile systems.

#### **Main features**

- Available in a range of dimensions
- Open or enclosed constructions
- Standard design or customized for application requirements
- Mild steel or stainless steel

### Weigh Belt Feeders Specifications

 Belt Scale: Integrated model: BS421, BS211, BS14x, BS311 or BS5x1 Junction Box: JBW Electronics: WE503D, 882D Material: Mild or stainless steel Warranty: One-year limited warranty