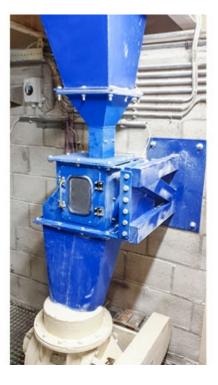

# BulkSlide

**BulkSlide Solids Flow Meter** 

The Master BulkSlide is a solids flow meter that measures with accuracy from  $\pm$  0,5 percent. It can be used for most solid bulk products that are free-flowing and non-sticky. The BulkSlide calculates the product flow and total by measuring the force of the bulk product as it contacts the curved plate within the BulkSlide assembly.

The BulkSlide offers many advantages, including nearly zero maintenance and very low power consumption. With a stable zero point, compact design and many communications options to transfer data to a PLC or PC, the BulkSlide is adaptive for many environments.