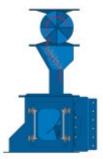

# BulkSlide

**BulkSlide Solids Flow Meter** 

The Master BulkSlide is a solids flow meter that measures with accuracy from  $\pm$  0,5 percent. It can be used for most solid bulk products that are free-flowing and non-sticky. The BulkSlide calculates the product flow and total by measuring the force of the bulk product as it contacts the curved plate within the BulkSlide assembly.

The BulkSlide offers many advantages, including nearly zero maintenance and very low power consumption. With a stable zero point, compact design and many communications options to transfer data to a PLC or PC, the BulkSlide is adaptive for many environments.