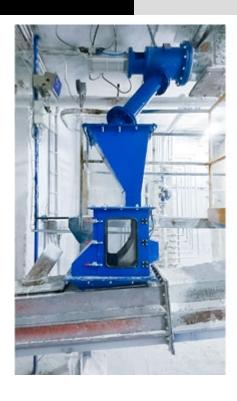

# BulkSlide

**BulkSlide Solids Flow Meter** 

The Master BulkSlide is a solids flow meter that measures with accuracy from  $\pm$  0,5 percent. It can be used for most solid bulk products that are free-flowing and non-sticky. The BulkSlide calculates the product flow and total by measuring the force of the bulk product as it contacts the curved plate within the BulkSlide assembly.

The BulkSlide offers many advantages, including nearly zero maintenance and very low power consumption. With a stable zero point, compact design and many communications options to transfer data to a PLC or PC, the BulkSlide is adaptive for many environments.