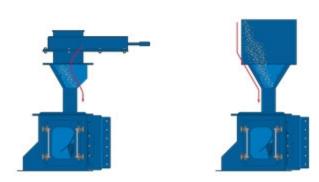

# BulkSlide

**BulkSlide Solids Flow Meter** 

The Master BulkSlide is a solids flow meter that measures with accuracy from  $\pm$  0,5 percent. It can be used for most solid bulk products that are free-flowing and non-sticky. The BulkSlide calculates the product flow and total by measuring the force of the bulk product as it contacts the curved plate within the BulkSlide assembly.

The BulkSlide offers many advantages, including nearly zero maintenance and very low power consumption. With a stable zero point, compact design and many communications options to transfer data to a PLC or PC, the BulkSlide is adaptive for many environments.