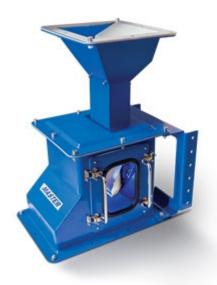

# BulkSlide

**BulkSlide Solids Flow Meter** 

The Master BulkSlide is a solids flow meter that measures with accuracy from  $\pm$  0,5 percent. It can be used for most solid bulk products that are free-flowing and non-sticky. The BulkSlide calculates the product flow and total by measuring the force of the bulk product as it contacts the curved plate within the BulkSlide assembly.

The BulkSlide offers many advantages, including nearly zero maintenance and very low power consumption. With a stable zero point, compact design and many communications options to transfer data to a PLC or PC, the BulkSlide is adaptive for many environments.

#### **Main features**

- Accuracy from ±0,5%
- Independent from density
- Communication Option: 4-20mA or Fieldbus