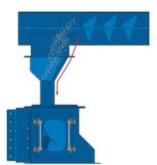

# BulkSlide

**BulkSlide Solids Flow Meter** 

The Master BulkSlide is a solids flow meter that measures with accuracy from  $\pm$  0,5 percent. It can be used for most solid bulk products that are free-flowing and non-sticky. The BulkSlide calculates the product flow and total by measuring the force of the bulk product as it contacts the curved plate within the BulkSlide assembly.

The BulkSlide offers many advantages, including nearly zero maintenance and very low power consumption. With a stable zero point, compact design and many communications options to transfer data to a PLC or PC, the BulkSlide is adaptive for many environments.