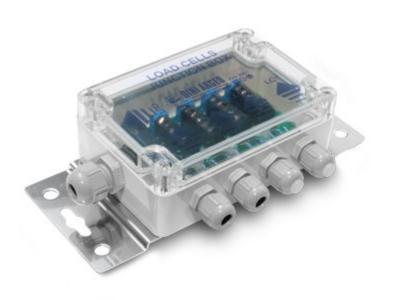

## JB4

## "JB4": JUNCTION BOX WITH OVERVOLTAGE PROTECTION, UP TO 4 LOAD CELLS

Simple junction box with IP67 protection and 4 inputs equipped with electronic board for junction of the signals of 2, 3 or 4 load cells. Screw terminal boards to facilitate the connection. The protection circuit protects against lightning and overvoltage. The reduced costs make it the ideal choice for static weighing systems such as silos, tanks and big containers.

## **TECHNICAL FEATURES**

- Case in ABS. Protection degree: IP67 protection degree
- Protection degree IP68 with the use of GELBOX anti condensation gel.
- Maximum input voltage: 5Vdc.
- Maximum input current: 700mA.
- Peak pulse current: 15kA.
- Maximum input load cell signal: 1000mV.
- Temperature effect: 50ppm/°C.
- Dimensions (lxwxh): 120x80x55mm.