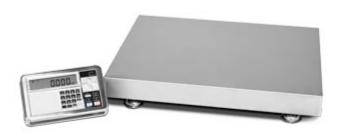

#### **MAIN FEATURES**

- 27-key numeric and functional waterproof keyboard.
- 9-digit 25 mm LCD display.
- IP65 stainless steel structure.
- Dimensions 800 x 600 x 142 mm.
- · Weighing sensor with tuning fork technology.
- Stainless steel plate, dimensions 800 x 600 mm;
- 100 240VAC power supply unit in safe area, with RS232 serial port.
- 5 m cable between power supply and weight indicator.
- 5 m cable between platform and weight indicator.
- 2.5 m power cable.
- Operating temperature +5°C...+40°C (display and platform, 0°C...+40°C (power supply), non-condensing relative humidity 85%.
- Version approved for CE-M II legal-for-trade use.

## **AVAILABLE FUNCTIONS**

- Zeroing;
- Semiautomatic tare;
- Preset tare;
- Tolerance check;
- Totalization in loading and unloading.
- Up to 100 storable tares;
- Bar graph display in relation to flow rate;
- 6 configurable serial communication protocols, sending the string continuously, at stability, on demand or at the press of a key;
- 5 selectable weighing filters;
- · Zero tracking.

#### **WEIGHING MODES**

- · Weighing in grams;
- · Percentage weighing for formulation and recipe dosing;
- · Customized coefficient for liquid weighing and grammage.