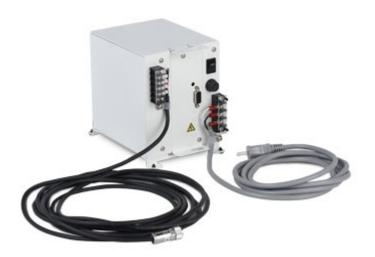

#### **MAIN FEATURES**

- 27-key numeric and functional waterproof keyboard.
- 9-digit 25 mm LCD display.
- IP65 stainless steel structure.
- Dimensions 800 x 600 x 142 mm.
- · Weighing sensor with tuning fork technology.
- Stainless steel plate, dimensions 800 x 600 mm;
- 100 240VAC power supply unit in safe area, with RS232 serial port.
- 5 m cable between power supply and weight indicator.
- 5 m cable between platform and weight indicator.
- 2.5 m power cable.
- Operating temperature +5°C...+40°C (display and platform, 0°C...+40°C (power supply), non-condensing relative humidity 85%.
- Version approved for CE-M II legal-for-trade use.