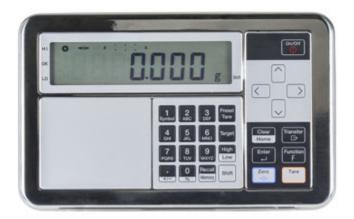

#### **MAIN FEATURES**

- 27-key numeric and functional waterproof keyboard.
- 9-digit 25 mm LCD display.
- IP65 stainless steel structure.
- Dimensions 800 x 600 x 142 mm.
- · Weighing sensor with tuning fork technology.
- Stainless steel plate, dimensions 800 x 600 mm;
- 100 240VAC power supply unit in safe area, with RS232 serial port.
- 5 m cable between power supply and weight indicator.
- 5 m cable between platform and weight indicator.
- 2.5 m power cable.
- Operating temperature +5°C...+40°C (display and platform, 0°C...+40°C (power supply), non-condensing relative humidity 85%.
- Version approved for CE-M II legal-for-trade use.

## **AVAILABLE FUNCTIONS**

- Zeroing;
- Semiautomatic tare;
- Preset tare;
- Tolerance check;
- Totalization in loading and unloading.
- Up to 100 storable tares;
- Bar graph display in relation to flow rate;
- 6 configurable serial communication protocols, sending the string continuously, at stability, on demand or at the press of a key;
- 5 selectable weighing filters;
- · Zero tracking.

#### **WEIGHING MODES**

- · Weighing in grams;
- · Percentage weighing for formulation and recipe dosing;
- · Customized coefficient for liquid weighing and grammage.