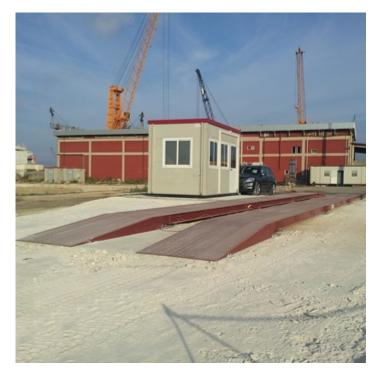

# CH-rampe-mobili-18

Weighbridges with mobile ramps

Examples and installations of weighbridges with mobile ramps

The best solution for advanced industrial applications

- AGRI-FOOD INDUSTRY
- LOGISTICS (SOLAS)
- CERAMIC INDUSTRY
- MECHANICAL ENGINEERING INDUSTRY
- BUILDING INDUSTRY
- SHIPYARDS AND PORTS

#### **Our solutions**

- Weighbridges of various lengths, both standard and with double track, featuring mobile ramps.
- Systems approved for use in connection with third parties, equipped with all major accessories such as access barriers, traffic lights, cameras, solar panels, etc.
- Dini Argeo weighbridges are approved for use in connection with third parties compliant with the Solas directive can benefit from the 2017/2018 hyper-depreciation.