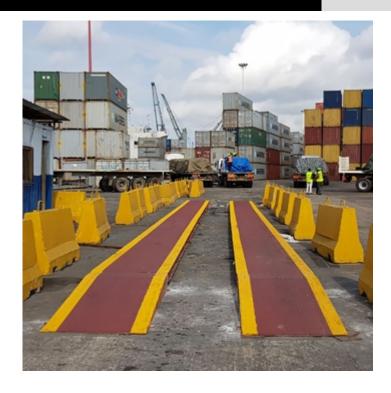

# CH-rampe-mobili-18

Weighbridges with mobile ramps

Examples and installations of weighbridges with mobile ramps

The best solution for advanced industrial applications

- AGRI-FOOD INDUSTRY
- LOGISTICS (SOLAS)
- CERAMIC INDUSTRY
- MECHANICAL ENGINEERING INDUSTRY
- BUILDING INDUSTRY
- SHIPYARDS AND PORTS

#### **Our solutions**

- Weighbridges of various lengths, both standard and with double track, featuring mobile ramps.
- Systems approved for use in connection with third parties, equipped with all major accessories such as access barriers, traffic lights, cameras, solar panels, etc.
- Dini Argeo weighbridges are approved for use in connection with third parties compliant with the Solas directive can benefit from the 2017/2018 hyper-depreciation.