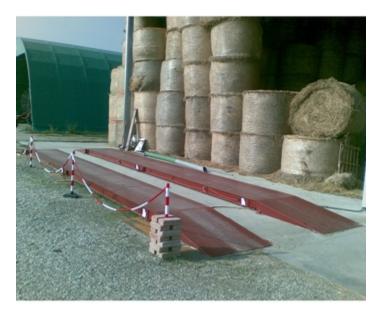

# CH-rampe-mobili-18

Weighbridges with mobile ramps

Examples and installations of weighbridges with mobile ramps

The best solution for advanced industrial applications

- AGRI-FOOD INDUSTRY
- LOGISTICS (SOLAS)
- CERAMIC INDUSTRY
- MECHANICAL ENGINEERING INDUSTRY
- BUILDING INDUSTRY
- SHIPYARDS AND PORTS

#### **Our solutions**

- Weighbridges of various lengths, both standard and with double track, featuring mobile ramps.
- Systems approved for use in connection with third parties, equipped with all major accessories such as access barriers, traffic lights, cameras, solar panels, etc.
- Dini Argeo weighbridges are approved for use in connection with third parties compliant with the Solas directive can benefit from the 2017/2018 hyper-depreciation.