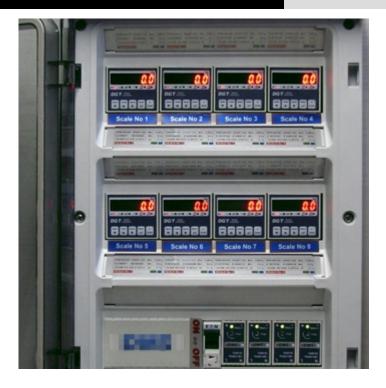

# CH-automation-01

Industrial automation systems



Examples and installations of DGT series indicators for industrial automation systems

### Areas of use

- AGRI-FOOD INDUSTRY
- LOGISTICS (SOLAS)
- CERAMIC INDUSTRY
- MECHANICAL ENGINEERING INDUSTRY
- BUILDING INDUSTRY
- SHIPYARDS AND PORTS

### Our network of specialised partners

• The solutions shown in the examples have been carried out by our network of specialised partners worldwide.

We thank the companies that own the photographic material for having granted permission for its use, as well as for their competence and professionalism.

If you are interested in receiving more information, do not hesitate to contact us: we will be able to advise you relating to the solution you are looking for, together with our nearest local partner.

## DETAIL 1

# Process of the control of the co